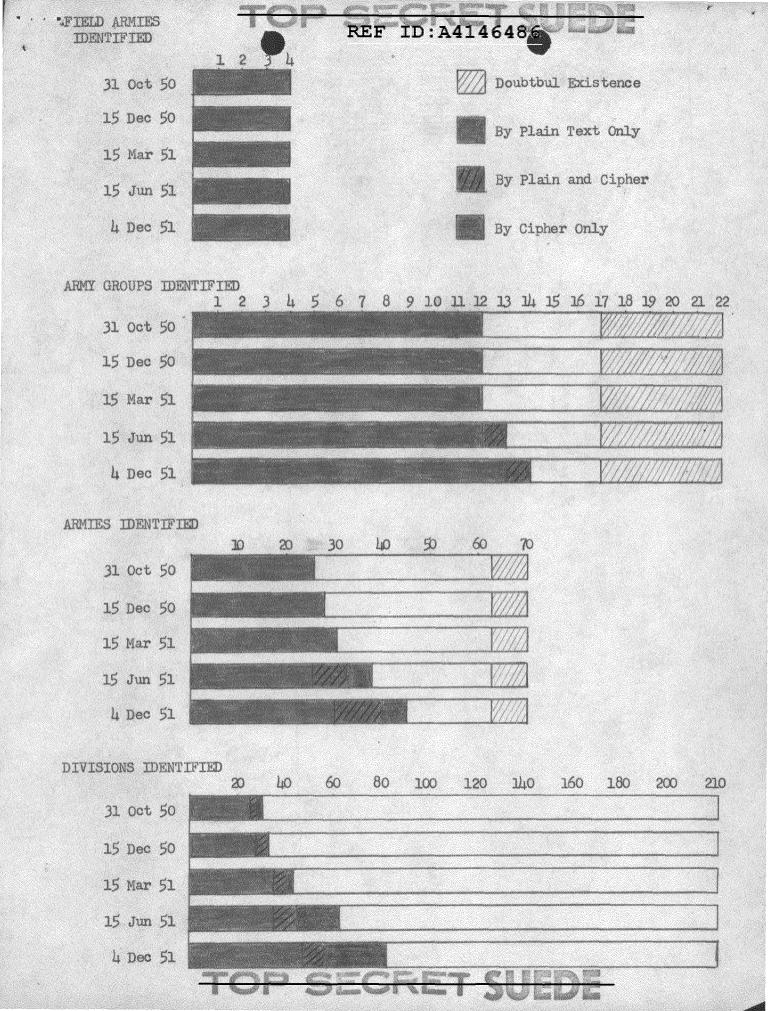

VIA: .

AFSA-23D, AFSA-23

EO 3.3(h)(2) PL 86-36/50 USC 3605

EO 3.3(h)(2) PL 86-36/50 USC 3605

| <br>· | <u> </u> |
|-------|----------|
|       |          |
|       |          |
|       |          |
|       |          |
|       |          |
|       |          |
|       |          |
|       |          |
|       |          |
|       |          |
|       |          |
|       |          |
|       |          |
|       |          |
|       |          |
|       |          |
|       |          |